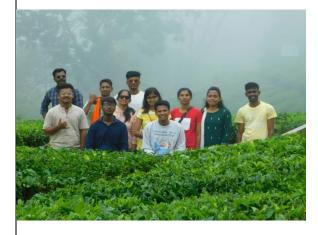

### **Botany Study Tour**

| Name of the Department     | Department of Botany                                |  |
|----------------------------|-----------------------------------------------------|--|
| Name of the Event          | Study tour                                          |  |
| Organized                  |                                                     |  |
| Sponsored by               | Self Funded                                         |  |
| Duration of the study tour | 13-06-2022 to 16-06-2022                            |  |
| Place of the Event         | Sirsi, Yana, Horanadu, Sringeri, Murdeshwar         |  |
| Organized                  |                                                     |  |
| Name of the teacher        | Dr. T.C.Gopal and Prof. H.S.Dasar                   |  |
| Total Number of students   | 41                                                  |  |
| Objectives of the Event    | ✓ To make student understand the types of forest    |  |
|                            | ✓ Insitu study of forest resources                  |  |
|                            | ✓ Insitu study of coastal ecosystem                 |  |
|                            | ✓ Recourses of coastal areas                        |  |
| Outcome of the Event       | Students acquired the knowledge of types of forest, |  |
|                            | plants, coastal ecosystem and resources.            |  |
| Photo Gallery              |                                                     |  |