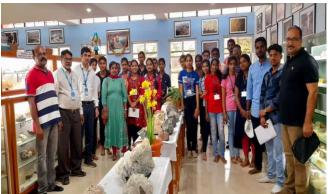

### **Botany Students Study Tour**

| Name of the Department     | Department of Botany                                    |
|----------------------------|---------------------------------------------------------|
| Name of the Event          | Study tour                                              |
| Organized                  |                                                         |
| Sponsored by               | Self Funded                                             |
| Duration of the study tour | 20-08-2022                                              |
| Place of the Event         | Kankumbi and Geological museum at GSS college           |
| Organized                  | Belgaum                                                 |
| Name of the teacher        | Dr. T.C.Gopal, R. M. Mahindrakar and H.S.Dasar          |
| Total Number of students   | 22                                                      |
| Objectives of the Event    | ✓ To make student understand the types non              |
|                            | flowering plants and epiphytes                          |
|                            | ✓ Insitu study of algae                                 |
|                            | √ Gain the knowledge of fossils                         |
| Outcome of the Event       | Students acquired the knowledge of algae and other non- |
|                            | vascular plants and observed the different specimens of |
|                            | fossils.                                                |
| Photo Gallery              |                                                         |