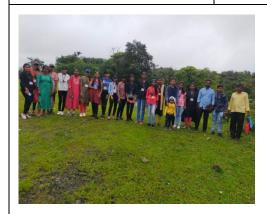

### **Botany Study Tour**

| Name of the Department     | Department of Botany                                |  |
|----------------------------|-----------------------------------------------------|--|
| Name of the Event          | Study tour                                          |  |
| Organized                  |                                                     |  |
| Sponsored by               | Self Funded                                         |  |
| Duration of the study tour | 13-06-2022 to 16-06-2022                            |  |
| Place of the Event         | Sirsi, Yana, Horanadu, Sringeri, Murdeshwar         |  |
| Organized                  |                                                     |  |
| Name of the teacher        | Dr. T.C.Gopal and Prof. H.S.Dasar                   |  |
| Total Number of students   | 41                                                  |  |
| Objectives of the Event    | ✓ To make student understand the types of forest    |  |
|                            | ✓ Insitu study of forest resources                  |  |
|                            | ✓ Insitu study of coastal ecosystem                 |  |
|                            | ✓ Recourses of coastal areas                        |  |
| Outcome of the Event       | Students acquired the knowledge of types of forest, |  |
|                            | plants, coastal ecosystem and resources.            |  |
| Photo Gallery              |                                                     |  |