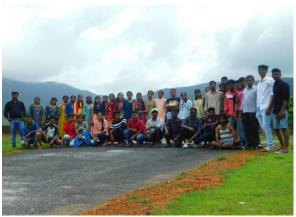

### **Botany Study Tour**

| Name of the Department     | Department of Botany                                |  |
|----------------------------|-----------------------------------------------------|--|
| Name of the Event          | Study tour                                          |  |
| Organized                  |                                                     |  |
| Sponsored by               | Self Funded                                         |  |
| Duration of the study tour | 13-06-2022 to 16-06-2022                            |  |
| Place of the Event         | Sirsi, Yana, Horanadu, Sringeri, Murdeshwar         |  |
| Organized                  |                                                     |  |
| Name of the teacher        | Dr. T.C.Gopal and Prof. H.S.Dasar                   |  |
| Total Number of students   | 41                                                  |  |
| Objectives of the Event    | ✓ To make student understand the types of forest    |  |
|                            | ✓ Insitu study of forest resources                  |  |
|                            | ✓ Insitu study of coastal ecosystem                 |  |
|                            | ✓ Recourses of coastal areas                        |  |
| Outcome of the Event       | Students acquired the knowledge of types of forest, |  |
|                            | plants, coastal ecosystem and resources.            |  |
| Photo Gallery              |                                                     |  |